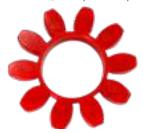

## Curved Jaw (Rotex) Element

Polyurethane Red 98/Yellow 92 Shore Hardness See Curved Jaw Couplings