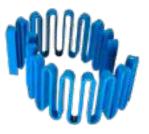

### Jaw Element (Snap Wrap)

Nitrile Rubber - See Jaw Couplings

# Jaw Elements (Snap Wrap

Nitrile Rubber & Retaining Ring-See Jaw Couplings