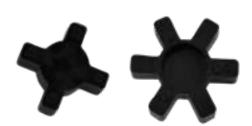

#### Jaw Element (Spider)

Nitrile Rubber - Small to suit size 050-Large to suit size 075-225 - See Jaw Couplings

### Jaw Element (Snap Wrap)

Nitrile Rubber - See Jaw Couplings

# Jaw Elements (Snap Wrap

Nitrile Rubber & Retaining Ring-See Jaw Couplings