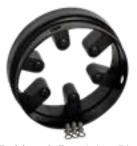

nt



Synthetic Rubber - See Flexible Tyre Couplings

#### Curved Jaw (Rotex) Element





Polyurethane Red 98/Yellow 92 Shore Hardness See Curved Jaw Couplings

## Tyre Element (FRAS Rated)



Fire Resistant Anti Static Synthetic Rubber See Flexible Tyre Couplings

#### Curved Jaw (Rotex) Element





Polyurethane Red 98/Yellow 92 Shore Hardness See Curved Jaw Couplings

# Taper Grid



Steel Taper Grid - See KCP Grid Couplings

# Coupling Element Identification



#### **HRC Element**



Nitrile Rubber - See HRC Couplings

## HRC Element (PUE)



Polyurethane - See HRC Couplings

#### Jaw Element (Spider)



Nitrile Rubber - Small to suit size 050-Large to suit size 075-225 - See Jaw Couplings

### Jaw Element (Snap Wrap)



Nitrile Rubber - See Jaw Couplings

# Jaw Elements (Snap Wrap



Nitrile Rubber & Retaining Ring-See Jaw Couplings

#### MAX DYNAMIC Element



Polyurethane Element See MAX DYNAMIC Couplings

#### **NM Coupling Elements**



Flexible NM Series Jaw Coupling

## Flexible Pin Element



Flexible Pin Couplings N-Eupex

#### MAX DYNAMIC Spacer Element



Polyurethane Spacer Element See MAX DYNAMIC Couplings

### Jaw Element (Poly-Spider)



Polyurethane - Small to suit size 050-Large to to suit size 075-276- See Jaw Couplings

#### Hi-Trile Element



Hi Trile - Small to suit size 050-Large to to suit size 075-276- See **Jaw Couplings**