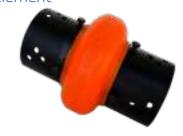

## Tyre Element

Synthetic Rubber - See Flexible Tyre Couplings

## Tyre Element (FRAS Rated)

Fire Resistant Anti Static Synthetic Rubber See Flexible Tyre Couplings