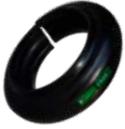

## Tyre Element

Synthetic Rubber - See Flexible Tyre Couplings

## Tyre Element (FRAS Rated)

Fire Resistant Anti Static Synthetic Rubber See Flexible Tyre Couplings