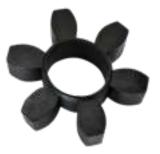

#### Jaw Element (Spider)

Nitrile Rubber - Small to suit size 050-Large to suit size 075-225 - See Jaw Couplings