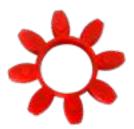

## Curved Jaw (Rotex) Element

Polyurethane Red 98/Yellow 92 Shore Hardness See Curved Jaw Couplings

#### Curved Jaw (Rotex) Element

Polyurethane Red 98/Yellow 92 Shore Hardness See Curved Jaw Couplings