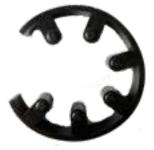

### Jaw Element (Snap Wrap)

Nitrile Rubber - See Jaw Couplings

# Jaw Elements (Snap Wrap

Nitrile Rubber & Retaining Ring-See Jaw Couplings