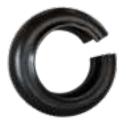

### Cone Ring Element (Rubber)

Synthetic Rubber & Polyurethane - See Cone Ring Couplings