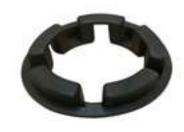

## Curved Jaw (Rotex) Element

Polyurethane Red 98/Yellow 92 Shore Hardness See Curved Jaw Couplings

#### Curved Jaw (Rotex) Element

Polyurethane Red 98/Yellow 92 Shore Hardness See Curved Jaw Couplings