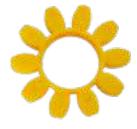

#### Curved Jaw (Rotex) Element

Polyurethane Red 98/Yellow 92 Shore Hardness See Curved Jaw Couplings