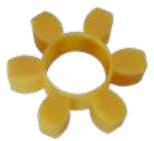

## Curved Jaw (Rotex) Element

Polyurethane Red 98/Yellow 92 Shore Hardness See Curved Jaw Couplings

#### Curved Jaw (Rotex) Element

Polyurethane Red 98/Yellow 92 Shore Hardness See Curved Jaw Couplings