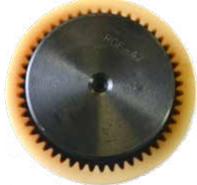

## Curved Tooth Gear Couplings

Finer stocks a range of pilot bore Curved Tooth Gear Couplings. The Curved Tooth Gear Coupling consists of 2 geared hubs and a curved tooth nylon sleeve. **Product Characteristics:** 

- Double Section type curved-tooth gear coupling
- Widely applicable in various mechanical & hydraulic fields
- Nylon & steel matched, maintenance free
- Able to offset axial, radial & angular misalignments
- Axial plugging assembly, very convenient