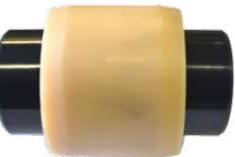

## Curved Tooth Gear Couplings

Finer stocks a range of pilot bore Curved Tooth Gear Couplings. The Curved Tooth Gear Coupling consists of 2 geared hubs and a curved tooth nylon sleeve. **Product Characteristics:** 

- Double Section type curved-tooth gear coupling
- Widely applicable in various mechanical & hydraulic fields
- Nylon & steel matched, maintenance free
- Able to offset axial, radial & angular misalignments
- Axial plugging assembly, very convenient