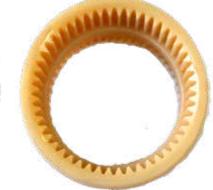

## Curved Tooth Gear Couplings

Finer stocks a range of pilot bore Curved Tooth Gear Couplings. The Curved Tooth Gear Coupling consists of 2 geared hubs and a curved tooth nylon sleeve. **Product Characteristics:** 

## Nylon Toothed Sleeve Characteristics:

- Excellent Mechanical Performance
- High rigidity

**BOOK 3: COUPLINGS & SHAFT FIXINGS** 

- High temperature resistance (+100 ° C)
- Not embrittled at low temperature
- Good slippery & frictional behaviour
- Excellent electrical insulation behaviour
- Chemical corrosion endurable
- High Accuracy of processing