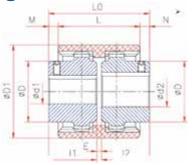

## **RGF** Coupling

|        | Max Bore (mm) | Dimensions (mm) |     |    |      |   |     |    |                       | Weight (Kg)  |          |
|--------|---------------|-----------------|-----|----|------|---|-----|----|-----------------------|--------------|----------|
| Size   |               | 1<br> 2         | LO  | L  | M, N | E | D1  | D  | Torque<br>Rating (Nm) | Nylon Sleeve | Hub Half |
| RGF-19 | 19            | 25              | 54  | 37 | 8.5  | 4 | 48  | 30 | 16                    | 0.03         | 0.21     |
| RGF-24 | 24            | 26              | 56  | 41 | 7.5  | 4 | 52  | 36 | 20                    | 0.04         | 0.25     |
| RGF-28 | 28            | 40              | 84  | 46 | 19   | 4 | 66  | 28 | 45                    | 0.07         | 0.62     |
| RGF-32 | 32            | 40              | 84  | 48 | 18   | 4 | 76  | 50 | 60                    | 0.09         | 0.83     |
| RGF-38 | 38            | 40              | 84  | 48 | 18   | 4 | 83  | 58 | 80                    | 0.11         | 1.04     |
| RGF-42 | 42            | 42              | 88  | 50 | 19   | 4 | 92  | 65 | 100                   | 0.14         | 1.41     |
| RGF-48 | 48            | 50              | 104 | 50 | 27   | 4 | 95  | 67 | 140                   | 0.16         | 1.43     |
| RGF-55 | 55            | 52              | 108 | 58 | 25   | 4 | 114 | 82 | 240                   | 0.26         | 2.50     |
| RGF-65 | 65            | 55              | 114 | 65 | 23   | 4 | 132 | 95 | 380                   | 0.39         | 3.58     |