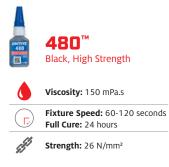

## **General Maintenance**

INSTANT ADHESIVES



Colour: Transparent, colourless to straw Temperature Resistance: 100°C

## Toughened

**INSTANT ADHESIVES** 



Colour: Black Temperature Resistance: 80°C



**416**™

**High Viscosity** 

Viscosity: 1325 mPa.s

Full Cure: 24 hours

Strength: 22 N/mm<sup>2</sup>

Temperature Resistance: 80°C

55<sup>55</sup>

Colour: Clear

Fixture Speed: 20-50 seconds

Temperature Resistance: 100°C



Colour: Transparent, colourless to straw Temperature Resistance: 80°C





Colour: Black Temperature Resistance: 100°C



Colour: Black Temperature Resistance: 82°C

## Low Odour / Low Bloom

INSTANT ADHESIVES



15<sup>55</sup>

Fixture Speed: 20-45 seconds

Colour: Transparent, Colourless to Pale Yellow Temperature Resistance: 100°C

Strength: 20.3 N/mm<sup>2</sup>





Colour: Transparent, Colourless to Straw Temperature Resistance: 100°C



Colour: Transparent, Colourless to straw Temperature Resistance: 100°C