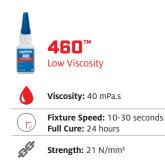

## **General Maintenance**

INSTANT ADHESIVES

Colour: Transparent, colourless to straw Temperature Resistance: 100°C