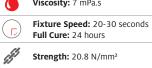

## **General Maintenance**

INSTANT ADHESIVES

Colour: Transparent, colourless to straw Temperature Resistance: 100°C