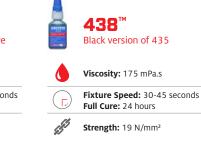

## **General Maintenance**

INSTANT ADHESIVES



Colour: Transparent, colourless to straw Temperature Resistance: 100°C

## Toughened

**INSTANT ADHESIVES** 



Colour: Black Temperature Resistance: 80°C



**416**™

**High Viscosity** 

Viscosity: 1325 mPa.s

Full Cure: 24 hours

Strength: 22 N/mm<sup>2</sup>

Temperature Resistance: 80°C

55<sup>55</sup>

Colour: Clear

Fixture Speed: 20-50 seconds

Temperature Resistance: 100°C



Colour: Transparent, colourless to straw Temperature Resistance: 80°C





Colour: Black Temperature Resistance: 100°C



Colour: Black Temperature Resistance: 82°C

## Low Odour / Low Bloom

INSTANT ADHESIVES



15<sup>55</sup>

Fixture Speed: 20-45 seconds

Colour: Transparent, Colourless to Pale Yellow Temperature Resistance: 100°C

Strength: 20.3 N/mm<sup>2</sup>





Colour: Transparent, Colourless to Straw Temperature Resistance: 100°C



Colour: Transparent, Colourless to straw Temperature Resistance: 100°C