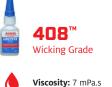

## **General Maintenance**

INSTANT ADHESIVES

Colour: Transparent, colourless to straw Temperature Resistance: 100°C