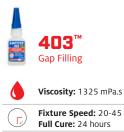

## Toughened

**INSTANT ADHESIVES** 

Colour: Black Temperature Resistance: 80°C

**416**™

**High Viscosity** 

Viscosity: 1325 mPa.s

Full Cure: 24 hours

Strength: 22 N/mm<sup>2</sup>