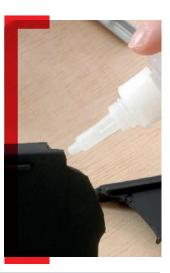

## **General Maintenance**

INSTANT ADHESIVES



Colour: Transparent, colourless to straw Temperature Resistance: 100°C

## Toughened

**INSTANT ADHESIVES** 



Colour: Black Temperature Resistance: 80°C



**416**™

**High Viscosity** 

Viscosity: 1325 mPa.s

Full Cure: 24 hours

Strength: 22 N/mm<sup>2</sup>

Temperature Resistance: 80°C

55<sup>55</sup>

Colour: Clear

Fixture Speed: 20-50 seconds

Temperature Resistance: 100°C



Colour: Transparent, colourless to straw Temperature Resistance: 80°C





Colour: Black Temperature Resistance: 100°C



Colour: Black Temperature Resistance: 82°C

## Low Odour / Low Bloom

INSTANT ADHESIVES



15<sup>55</sup>

Fixture Speed: 20-45 seconds

Colour: Transparent, Colourless to Pale Yellow Temperature Resistance: 100°C

Strength: 20.3 N/mm<sup>2</sup>





Colour: Transparent, Colourless to Straw Temperature Resistance: 100°C



Colour: Transparent, Colourless to straw Temperature Resistance: 100°C